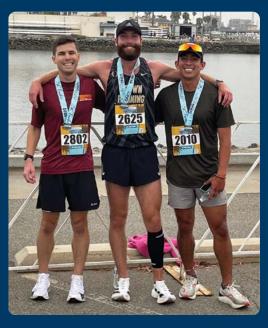

## In the Community

LBS Financial Long Beach Classic Half Marathon & 5k

Thank you to all the participants of the 4th annual 2025 LBS Financial Long Beach Classic Half Marathon and 5K on June 14th!

**Left to right:** Kyle Cripps, 5K 3rd Place, Matthew Schneider, 5K 1st Place, Jake Ogden 5K 2nd Place.

Over 1,500 participants gathered at Marine Stadium to run and walk through scenic areas such as Belmont Shore, Naples, Alamitos Bay, 2nd Street, and along the Long Beach Coastline. The festivities concluded with a Wine, Sip, and Savor Festival where runners got to celebrate and enjoy a burger, drinks, and live entertainment. Congratulations to our Half Marathon winner, Cody Jordan, and our 5K winner, Matthew Schneider.